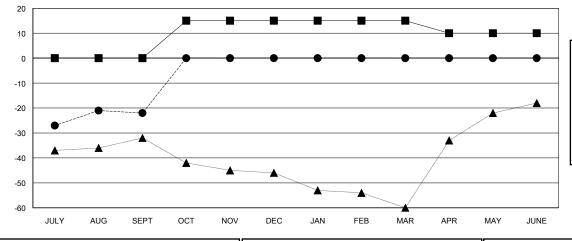

### GOALS AND ACTUAL MEMBERS CUMULATIVE

| - ■ - MEMBER GROWTH NET GOAL      |  |
|-----------------------------------|--|
| - ● - MEMBER GROWTH ACTUAL        |  |
| - ▲ - LAST YEAR MEMBERSHIP ACTUAL |  |
|                                   |  |
|                                   |  |