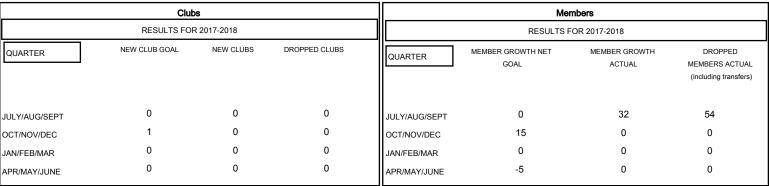

## GOALS AND ACTUAL NEW CLUBS CUMULATIVE

### GOALS AND ACTUAL MEMBERS CUMULATIVE

| - ■ - MEMBER GROWTH NET GOAL      |  |
|-----------------------------------|--|
| - ● - MEMBER GROWTH ACTUAL        |  |
| - ▲ - LAST YEAR MEMBERSHIP ACTUAL |  |
|                                   |  |
|                                   |  |